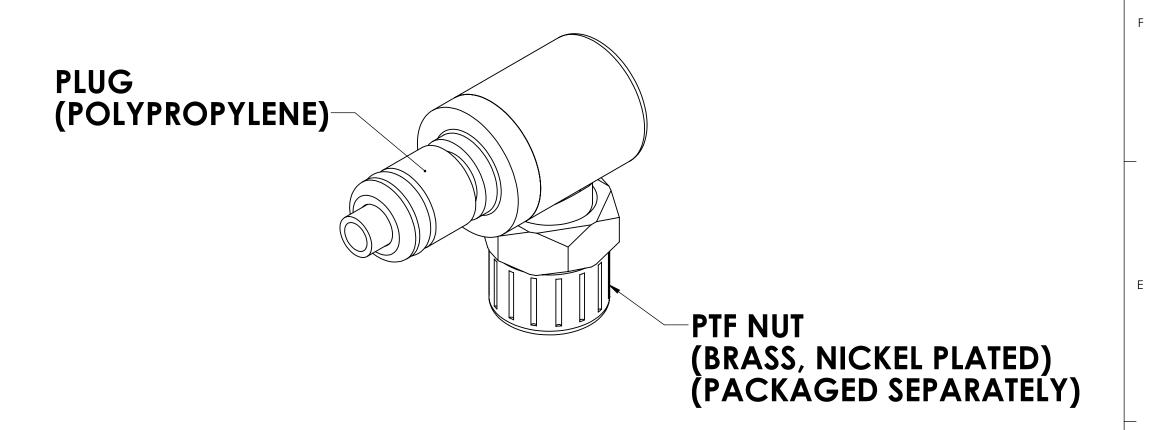

## NOTES:

- 1. MATERIAL: POLYPROPYLENE
- 2. COLOR: GREY
- 3. O-RING MATERIAL: EPDM
- 4. O-RINGS LUBRICATED WITH FOOD GRADE SILICONE OIL, 350 CST.