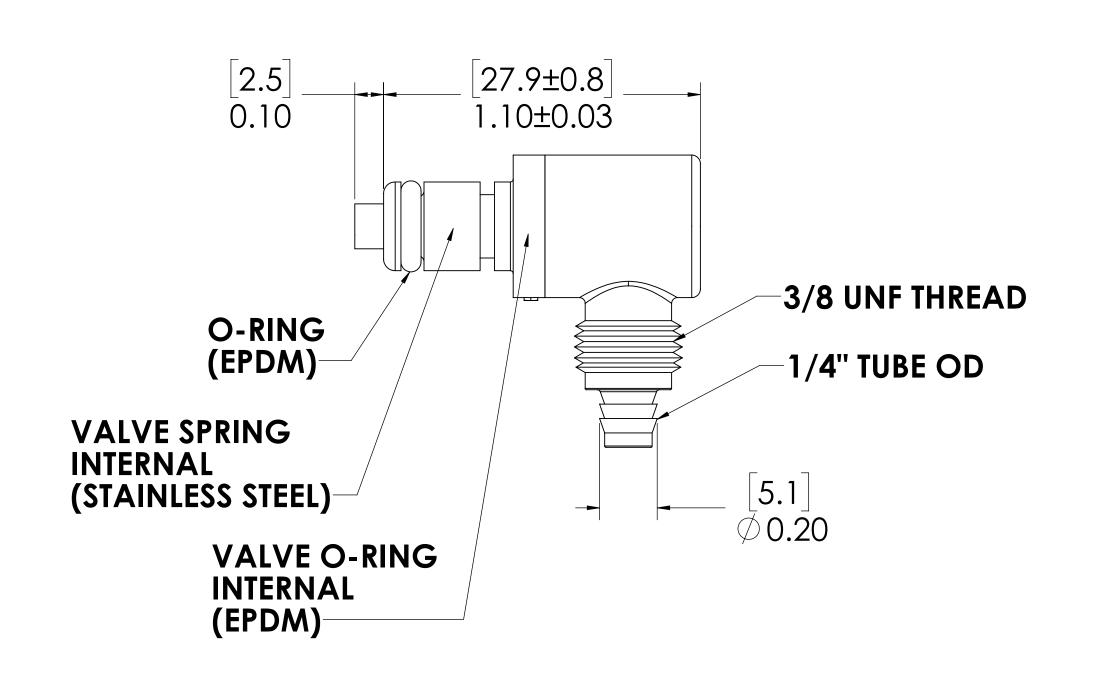

## NOTES:

- 1. MATERIAL: POLYPROPYLENE
- 2. COLOR: GREY
- 3. O-RING MATERIAL: EPDM
- 4. O-RINGS LUBRICATED WITH FOOD GRADE SILICONE OIL, 350 CST.