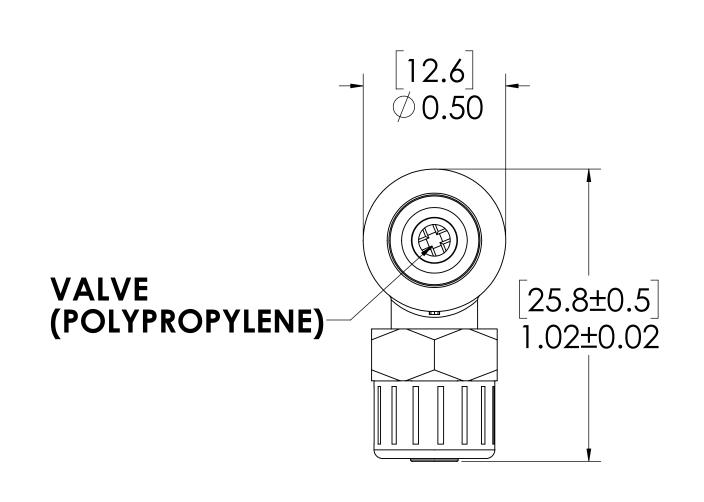

## NOTES:

- 1. MATERIAL: POLYPROPYLENE
- 2. COLOR: GREY
- 3. O-RING MATERIAL: EPDM
- 4. O-RINGS LUBRICATED WITH FOOD GRADE SILICONE OIL, 350 CST.